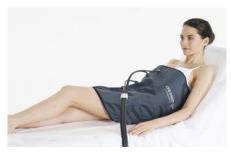

### **AROSHA SLIM BLANKET**

Electric blanket for cosmetic use

- Heat zones: 2Maximum output: 250WSupply: 115V or 230V

SPECIFICATIONS: m 1.54 (H) x 1.70 (L) Colour: silver

Cod. ART201001