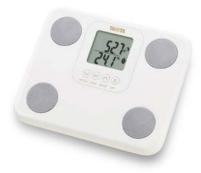

### WHITE DIGITAL SCALE

BC730 TANITA

The Tanita balance is super compact and lightweight and uses the latest Tanita DualFrequency Bio-electrical Impedance Analysis (BIA) technology to ensure the highest level of accuracy, enabling you to instantly see the impact of your fitness or weight loss programme.

### INFO:

- Two Tier Display
- 5 User Memories
- Compact Design

### FEATURES:

- Weighing Capacity: 150 kg Weight Increments: 100 g

### **FUNCTIONS:**

- Auto Recognition
- Recall Function Clock, Calendar
- Guest Mode
- Athlete Mode
- Weight
- Body Fat % Total Body Water %
- Muscle Mass
- Physique Rating
- Bone Mineral Mass
- Basal Metabolic Rate Metabolic Age
- Visceral Fat
- Dimensions: (L) 220 x (W) 260 x (H) 40 mm Weight: 0,9 kg

Cod. ARO900013