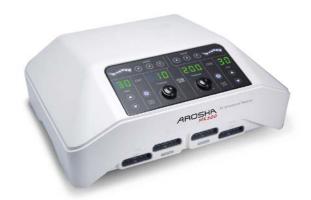

### AROSHA LX9

Pressomassage device

### MOD-DRAINAGE SET

N. 02 One touch leg cuffs (4 sector)

N. 01 One touch waist cuff (4 sector)

N. 01 Distr. hose

N. 01 Double hose

N. 01 Single hose

N. 01 Custom black bag

Cod. ART101018