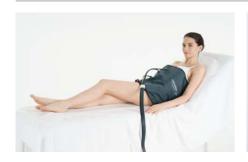

### **AROSHA SLIM BLANKET**

Electric blanket for cosmetic use

- Heat zones: 2Maximum output: 250WSupply: 115V or 230V

SPECIFICATIONS: m 1.54 (H) x 1.70 (L) Colour: silver

Cod. ART201001