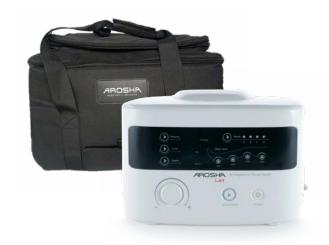

### AROSHA LX9

Pressomassage device

### MOD-DRAINAGE SET

N. 02 One touch leg cuffs (4 sector)

N. 01 One touch waist cuff (4 sector)

N. 01 Distr. hose

N. 01 Double hose

N. 01 Single hose

N. 01 Custom black bag

Cod. ART101018