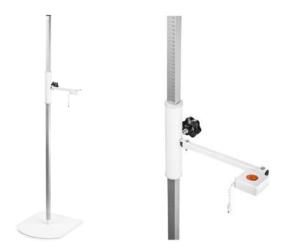

### **BODY MEASURE SYSTEM**

Portable measurement system

The Body Measure System is the tool which allows you to easily measure arm, leg and gluteal circumference to easily check the progress of the Arosha treatments. Thanks to the high sliding measuring arm along a graduated scale, it allows you to refind the exact point of a previously taken measurement and so to verify the progress at the same position.

### INFO:

- Portable tool
- Easy to disassemble and assemble
- Precise reading of the measures
- Graduated height scale

### **FEATURES:**

- · Dual measurement system in cm and inches
- Graduated reading scale height from 14 to 150 cm
- Metal silk-screened structure, portable
- Dimensions in mm: (W) 400 x (L) 350 x (H) 1550
- Weight: approximately 7,5 kg

Cod. ARO900012