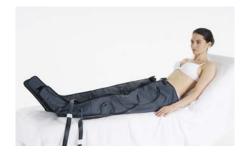

### AROSHA LX9

Pressomassage device

### MOD-DRAINAGE SET

N. 02 One touch leg cuffs (4 sector)

N. 01 One touch waist cuff (4 sector)

N. 01 Distr. hose

N. 01 Double hose

N. 01 Single hose

N. 01 Custom black bag

Cod. ART101018