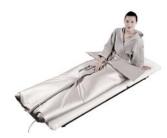

### **AROSHA SLIM BLANKET**

Electric blanket for cosmetic use

- Heat zones: 2Maximum output: 250WSupply: 115V or 230V

SPECIFICATIONS: m 1.54 (H) x 1.70 (L) Colour: silver

Cod. ART201001