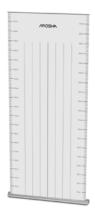

### **BODY MEASURE SYSTEM**

Portable measurement system

The Body Measure System is the tool which allows you to easily measure arm, leg and gluteal circumference to easily check the progress of the Arosha treatments. Thanks to the high sliding measuring arm along a graduated scale, it allows you to refind the exact point of a previously taken measurement and so to verify the progress at the same position.

### INFO:

- Portable tool
- Easy to disassemble and assemble
- Precise reading of the measures
- Graduated height scale

### **FEATURES:**

- · Dual measurement system in cm and inches
- Graduated reading scale height from 14 to 150 cm
- Metal silk-screened structure, portable
- Dimensions in mm: (W) 400 x (L) 350 x (H) 1550
- Weight: approximately 7,5 kg

Cod. ARO900012