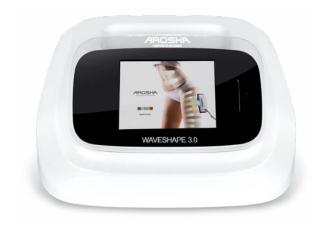

### WAVESHAPE 3.0

Ultrasound / micro-currents device with fixed plates

### WAVESHAPE 3.0 SET

N. 08 Ultrasound plate

N. 01 Plexiglass plate holder

N. 04 Elastic band I 60 cm x h 13 cm

N. 02 Elastic band I 90 cm x h 13 cm

N. 02 Elastic band I 105 cm x h 13 cm

N. 16 Silicon electrode 60 x 85 mm

N. 05 Memory card

Cod. ART431041